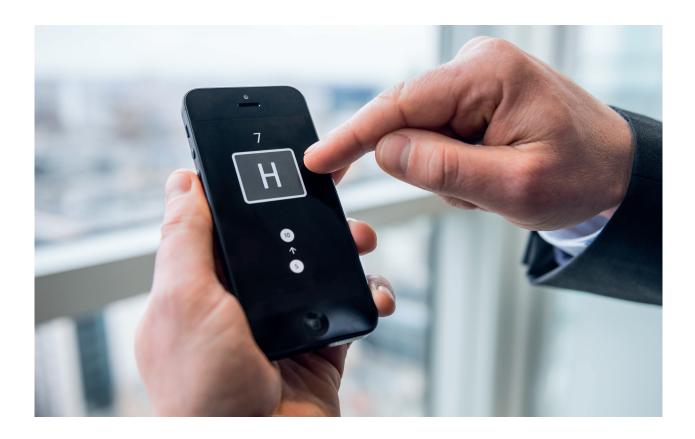

## Making an elevator call with KONE RemoteCall

When the KONE RemoteCall application is opened, the recent and favorite elevator calls are displayed. The user makes the elevator call and the letter of the allocated elevator is displayed. If the desired elevator call is not listed in the favorites view, the user can make the needed elevator call by first selecting the departure floor and then the destination floor. The call can then be added as a favorite if desired.

#### Slider user interface

User indicates destination floor

3. Elevator call is processed

4. Allocated elevator is displayed

5. Arrival of the elevator is indicated