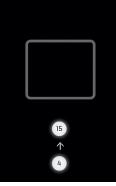

#### Slider user interface

User indicates destination floor

3. Elevator call is processed

4. Allocated elevator is displayed

5. Arrival of the elevator is indicated