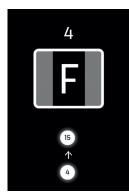

## Making an elevator call with KONE RemoteCall

When the KONE RemoteCall application is opened, the recent and favorite elevator calls are displayed. The user makes the elevator call and the letter of the allocated elevator is displayed. If the desired elevator call is not listed in the favorites view, the user can make the needed elevator call by first selecting the departure floor and then the destination floor. The call can then be added as a favorite if desired.

#### Slider user interface

User indicates destination floor

3. Elevator call is processed

4. Allocated elevator is displayed

5. Arrival of the elevator is indicated