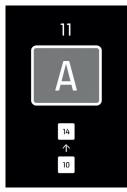

#### Slider user interface

User indicates destination floor

3. Elevator call is processed

4. Allocated elevator is displayed

5. Arrival of the elevator is indicated