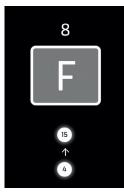

## Making an elevator call with KONE RemoteCall

When the KONE RemoteCall application is opened, the recent and favorite elevator calls are displayed. The user makes the elevator call and the letter of the allocated elevator is displayed. If the desired elevator call is not listed in the favorites view, the user can make the needed elevator call by first selecting the departure floor and then the destination floor. The call can then be added as a favorite if desired.

#### Slider user interface

User indicates destination floor

3. Elevator call is processed

4. Allocated elevator is displayed

5. Arrival of the elevator is indicated