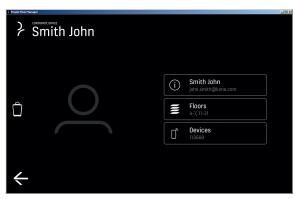

## Managing KONE RemoteCall in your building

KONE People Flow Manager software allows you to easily create and manage user accounts:

- Add or remove users
- View all users
- View and edit information for particular users
- Manage floor access rights
- Set call type (normal destination, priority, disability)

User information screen