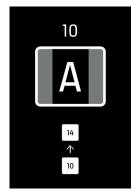

#### Slider user interface

User indicates destination floor

3. Elevator call is processed

4. Allocated elevator is displayed

5. Arrival of the elevator is indicated