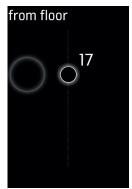

#### Slider user interface

User indicates destination floor

3. Elevator call is processed

4. Allocated elevator is displayed

5. Arrival of the elevator is indicated