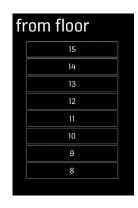

## Making an elevator call with KONE RemoteCall

When the KONE RemoteCall application is opened, the recent and favorite elevator calls are displayed. The user makes the elevator call and the letter of the allocated elevator is displayed. If the desired elevator call is not listed in the favorites view, the user can make the needed elevator call by first selecting the departure floor and then the destination floor. The call can then be added as a favorite if desired.

#### List user interface