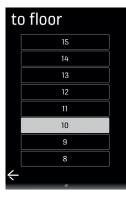

## Making an elevator call with KONE RemoteCall

When the KONE RemoteCall application is opened, the recent and favorite elevator calls are displayed. The user makes the elevator call and the letter of the allocated elevator is displayed. If the desired elevator call is not listed in the favorites view, the user can make the needed elevator call by first selecting the departure floor and then the destination floor. The call can then be added as a favorite if desired.

#### List user interface