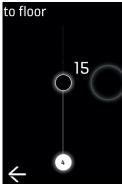

#### Slider user interface

User indicates destination floor

3. Elevator call is processed

4. Allocated elevator is displayed

5. Arrival of the elevator is indicated