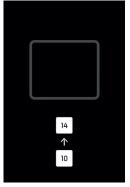

#### Slider user interface

User indicates destination floor

3. Elevator call is processed

4. Allocated elevator is displayed

5. Arrival of the elevator is indicated