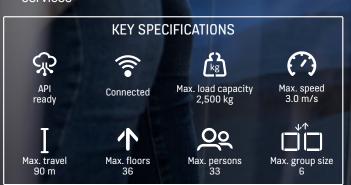

3

Thanks to its excellent space efficiency, the KONE MonoSpace DX can be installed in about 80% of buildings in Europe. The car size and door width can be increased to improve accessibility and make the most efficient use of the available space. What's more, the low pit and headroom requirements minimize the need for expensive. time-consuming