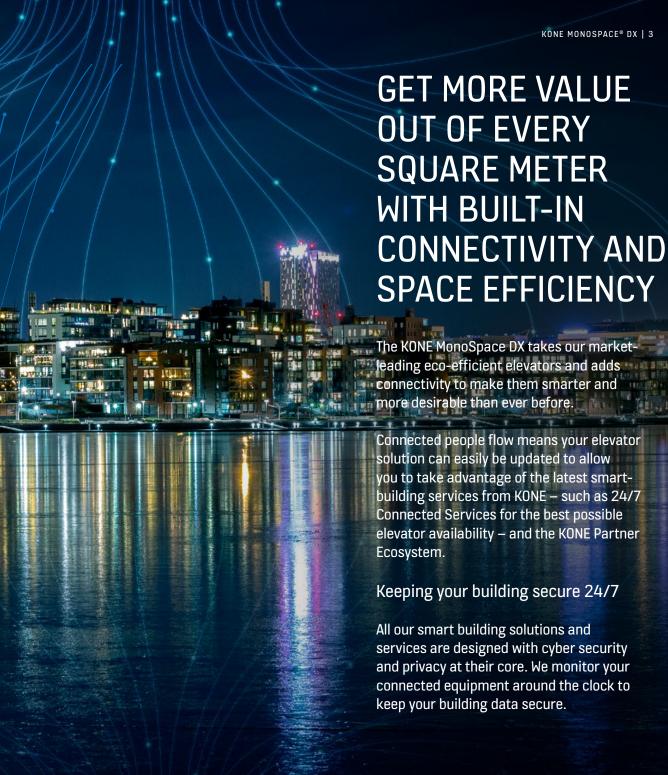

Get more value out of every square meter with built-in connectivity and space efficiency

Connectivity makes your elevator smarter and more desirable – helping you get more value out of every square meter with new services enabled by the KONE digital platform and KONE Partner Ecosystem. And with no machine room needed, the KONE MonoSpace DX frees up space for more profitable use. Full replacement improves accessibility with a bigger car and wideropening doors.

## GET MORE VALUE OUT OF EVERY SQUARE METER WITH BUILT-IN CONNECTIVITY

In an increasingly connected world, people expect more from the spaces where they live and work. Smart solutions based on connected digital technologies not only help buildings attract a premium price, they also help to speed up the sales or leasing process.

With KONE MonoSpace® DX you can take advantage of digitally enabled solutions like KONE 24/7 Connected Services for peace of mind during the elevator lifetime and KONE Residential Flow for improved accessibility and people flow, to make everyday life easier for residents.