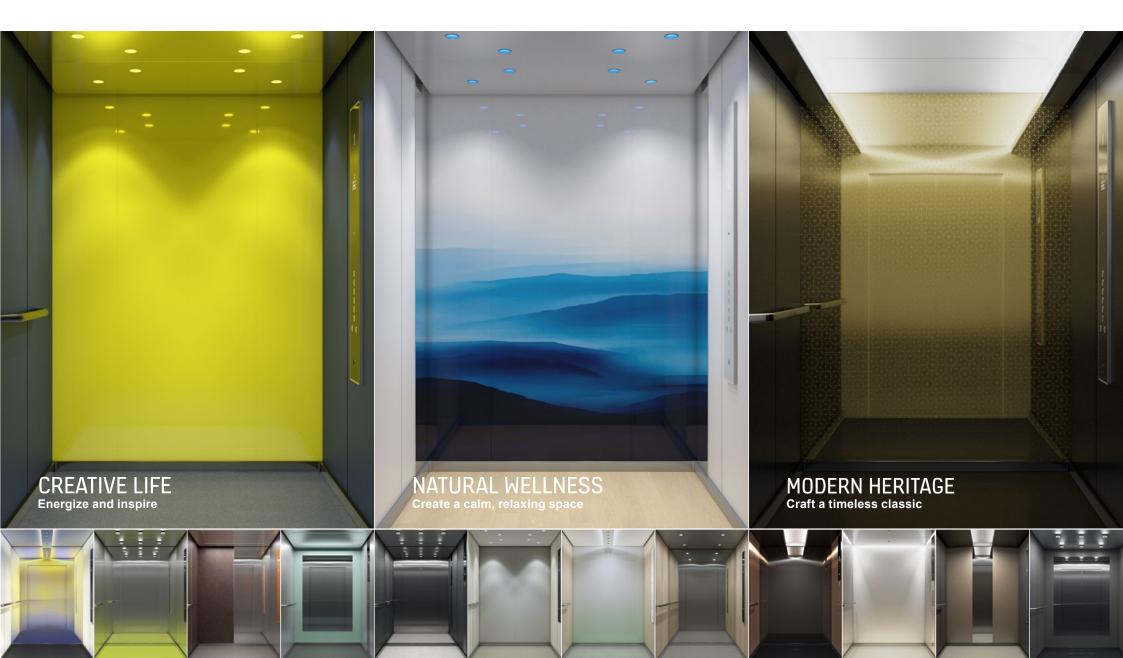

Redefine the elevator user experience, bring your vision to life, and inspire users with our three new design directions, functional and durable materials, direct and indirect lighting, infotainment features, and new modular signalization.

# FUNCTIONAL, DURABLE MATERIALS

Create a healthy and hygienic car interior that's easier than ever to clean, maintain, and keep looking its best with our new range of materials, including smart-surface laminates and anti-stain and anti-microscratch surfaces.

## IMPACTFUL LIGHTING

Create just the right ambience with impactful lighting. Our new range includes diffused, direct, and indirect lighting that can be combined to stunning effect.

### KONE CAR DESIGNER

Check out our themed design directions or create your own unique car interior by combining materials, lighting, and accessories, then bring your vision to life with 3D modeling.